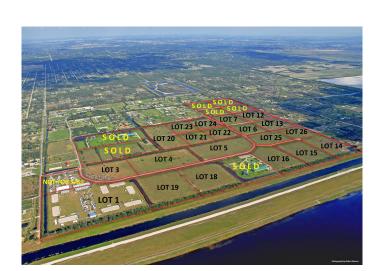

## WHITE FENCES EQUESTRIAN EST, Loxahatchee,

A prime location in a gated equestrian subdivision. Ability to build a covered arena and build your custom equestrian estate. Competitively priced. Just minutes to all of Wellington's equestrian venues.

## **Additional Information**

Date Listed January 9th, 2019

Days on Market 1954

Zoning AR