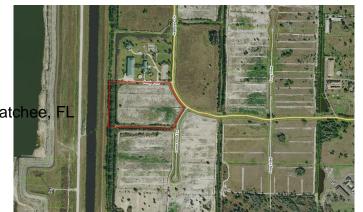

### WHITE FENCES EQUESTRIAN ESTATES, Loxahatchee, FL

A prime location in a gated equestrian subdivision. Ability to build a covered arena and build your custom equestrian estate. Competitively priced. Just minutes to all of Wellington's equestrian venues.

## **Community Information**

Address 3820 Hanover Circle

Area 5590

Subdivision WHITE FENCES EQUESTRIAN ESTATES

Development White Fences Equestr

City Loxahatchee
County Palm Beach

State FL

Zip Code 33470